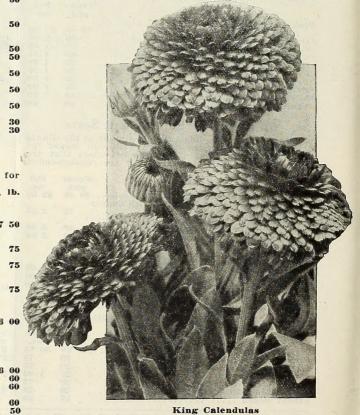

#### Calendula (Pot Marigold)

The varieties offered are the very best sorts for cutting.

|                                           | 0z  |    | 1/4 | lb. |
|-------------------------------------------|-----|----|-----|-----|
| Campfire. (Sensation.) Extremely large    |     |    |     |     |
| flowers, of a rich orange color, with a   |     |    |     |     |
| scarlet sheen. Excellent forcer. 50 cts.  |     |    |     |     |
| per tr. pkt                               | \$2 | 50 | \$7 | 50  |
| Orange King, Extra Selected Strain. Very  |     |    |     |     |
| large double flowers averaging over 3     |     |    |     |     |
| inches across of bright orange-red        |     | 25 |     | 75  |
| Lemon King. Similar to the above, but     |     |    |     |     |
| of a pleasing rich lemon yellow color.    |     | 25 |     | 75  |
| Golden King. A splendid golden yellow     |     |    |     |     |
| of good size with long stems, fine for    |     |    |     |     |
| cutting                                   |     | 25 |     | 75  |
| The Ball. Of exceptional value for cut-   |     |    |     |     |
| ting, with long, strong stems; color,     |     |    |     |     |
| golden orange with light centre. 40       |     |    |     |     |
| cts. per tr. pkt                          | 2   | 00 | 6   | 00  |
| Radio, Quite distinct from any other      |     |    |     |     |
| Calendula. The petals of the large.       |     |    |     |     |
| perfectly double flowers are beauti-      |     |    |     |     |
| fully quilled, forming an almost globu-   |     |    |     |     |
| lar flower. In color a rich glittering    |     |    |     |     |
| orange. 40 cts. per tr. pkt               | 2   | 00 | 6   | 00  |
| Meteor. Orange striped creamy white       |     | 20 |     | 60  |
| Nankeen. Creamy-yellow flushed apricot    |     | 20 |     | 60  |
| Favorite. Creamy-white margined clear     |     |    |     |     |
| yellow, the lightest colored double sort. |     | 20 |     | 60  |
| Double Mixed                              |     | 15 |     | 50  |
|                                           |     |    |     |     |